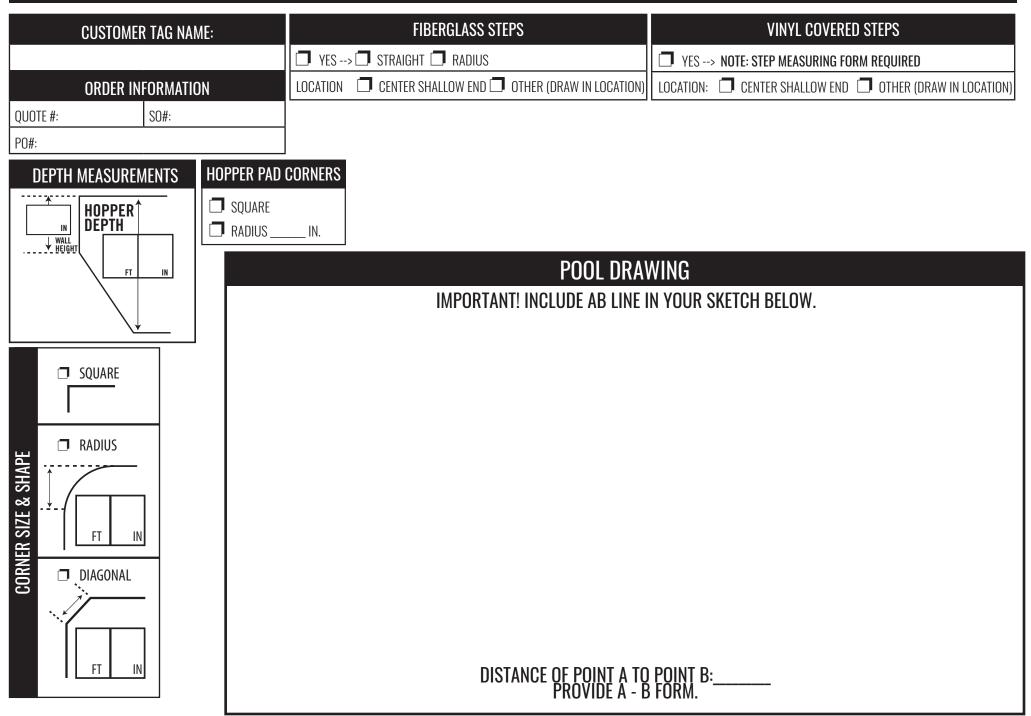

## **CUSTOM SHAPE MEASURING FORM**

| ORI     | DER INFORMATION | CUSTOMER TAG NAME: |
|---------|-----------------|--------------------|
| QUOTE#: | P0#:            |                    |
| SO#:    |                 |                    |
| ουπ·    |                 |                    |

|    |               |          |    | 0011          |    | ΔR | PO | INT! | 3  |    |    |    |    |     |
|----|---------------|----------|----|---------------|----|----|----|------|----|----|----|----|----|-----|
|    |               | 4        |    | 3             |    |    | 1  |      | 3  |    |    | 1  | F  | 3   |
|    | FT_           | -1<br>IN | FT | ر<br><u> </u> | _  | FT |    | FT   | IN |    | FT | IN | FT | IN_ |
| 1  |               |          |    |               | 31 |    |    |      |    | 61 |    |    |    |     |
| 2  |               |          |    |               | 32 |    |    |      |    | 62 |    |    |    |     |
| 3  |               |          |    |               | 33 |    |    |      |    | 63 |    |    |    |     |
| 4  |               |          |    |               | 34 |    |    |      |    | 64 |    |    |    |     |
| 5  |               |          |    |               | 35 |    |    |      |    | 65 |    |    |    |     |
| 6  |               |          |    |               | 36 |    |    |      |    | 66 |    |    |    |     |
| 7  |               |          |    |               | 37 |    |    |      |    | 67 |    |    |    |     |
| 8  |               |          |    |               | 38 |    |    |      |    | 68 |    |    |    |     |
| 9  |               |          |    |               | 39 |    |    |      |    | 69 |    |    |    |     |
| 10 |               |          |    |               | 40 |    |    |      |    | 70 |    |    |    |     |
| 11 |               |          |    |               | 41 |    |    |      |    | 71 |    |    |    |     |
| 12 |               |          |    |               | 42 |    |    |      |    | 72 |    |    |    |     |
| 13 |               |          |    |               | 43 |    |    |      |    | 73 |    |    |    |     |
| 14 |               |          |    |               | 44 |    |    |      |    | 74 |    |    |    |     |
| 15 |               |          |    |               | 45 |    |    |      |    | 75 |    |    |    |     |
| 16 |               |          |    |               | 46 |    |    |      |    | 76 |    |    |    |     |
| 17 |               |          |    |               | 47 |    |    |      |    | 77 |    |    |    |     |
| 18 |               |          |    |               | 48 |    |    |      |    | 78 |    |    |    |     |
| 19 |               |          |    |               | 49 |    |    |      |    | 79 |    |    |    |     |
| 20 |               |          |    |               | 50 |    |    |      |    | 80 |    |    |    |     |
| 21 |               |          |    |               | 51 |    |    |      |    | 81 |    |    |    |     |
| 22 |               |          |    |               | 52 |    |    |      |    | 82 |    |    |    |     |
| 23 |               |          |    |               | 53 |    |    |      |    | 83 |    |    |    |     |
| 24 |               |          |    |               | 54 |    |    |      |    | 84 |    |    |    |     |
| 25 |               |          |    |               | 55 |    |    |      |    | 85 |    |    |    |     |
| 26 |               |          |    |               | 56 |    |    |      |    | 86 |    |    |    |     |
| 27 |               |          |    |               | 57 |    |    |      |    | 87 |    |    |    |     |
| 28 |               |          |    |               | 58 |    |    |      |    | 88 |    |    |    |     |
| 29 |               |          |    |               | 59 |    |    |      |    | 89 |    |    |    |     |
| 30 |               |          |    |               | 60 |    |    |      |    | 90 |    |    |    |     |
|    | $\overline{}$ |          | -  |               |    |    |    |      |    | _  |    |    |    |     |

|    |     |      |        | 39     |       |   | 69 |  |  |
|----|-----|------|--------|--------|-------|---|----|--|--|
|    |     |      |        | 40     |       |   | 70 |  |  |
|    |     |      |        | 41     |       |   | 71 |  |  |
|    |     |      |        | 42     |       |   | 72 |  |  |
|    |     |      |        | 43     |       |   | 73 |  |  |
|    |     |      |        | 44     |       |   | 74 |  |  |
|    |     |      |        | 45     |       |   | 75 |  |  |
|    |     |      |        | 46     |       |   | 76 |  |  |
|    |     |      |        | 47     |       |   | 77 |  |  |
|    |     |      |        | 48     |       |   | 78 |  |  |
|    |     |      |        | 49     |       |   | 79 |  |  |
|    |     |      |        | 50     |       |   | 80 |  |  |
|    |     |      |        | 51     |       |   | 81 |  |  |
|    |     |      |        | 52     |       |   | 82 |  |  |
|    |     |      |        | 53     |       |   | 83 |  |  |
|    |     |      |        | 54     |       |   | 84 |  |  |
|    |     |      |        | 55     |       | Ш | 85 |  |  |
|    |     |      |        | 56     |       | Ш | 86 |  |  |
|    |     |      |        | 57     |       | Ш | 87 |  |  |
|    |     |      |        | 58     |       | Ш | 88 |  |  |
|    |     |      |        | 59     |       | Ш | 89 |  |  |
|    |     |      |        | 60     |       |   | 90 |  |  |
| CO | MMI | ENTS | / SPEC | CIAL N | OTES: |   |    |  |  |

| COMMENTS / SPECIAL NOTES: |  |  |
|---------------------------|--|--|
|                           |  |  |
|                           |  |  |

| SHALLOW BREAK POINTS                       |
|--------------------------------------------|
| PT # TO PT #                               |
| DEEP BREAK POINTS                          |
| PT # TO PT #                               |
| FIBERGLASS STEP                            |
| PT # TO PT #                               |
| 🗖 STRAIGHT 🗖 RADIUS                        |
| VINYL COVERED STEP                         |
| PT # TO PT #                               |
| Note: Provide correct step measuring form. |

|                          | FT | IN |
|--------------------------|----|----|
| DISTANCE FROM "A" TO "B" |    |    |

FT IN

|                                | <br>1111 |           |         |  |
|--------------------------------|----------|-----------|---------|--|
| Overall Length                 |          | From PT # | T0 PT # |  |
| Overall Width                  |          | From PT # | T0 PT # |  |
| Optional 2nd<br>Overall Length |          | From PT # | TO PT # |  |
| Optional 2nd<br>Overall Width  |          | From PT # | TO PT # |  |