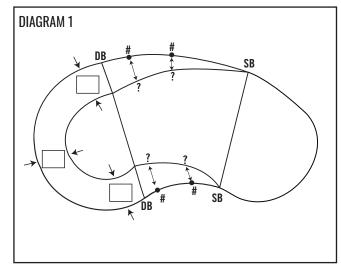

| TRANSITION SLOPE MEASUREMENTS      |              |  |  |  |  |  |
|------------------------------------|--------------|--|--|--|--|--|
| MEASURE PERPENDICULAR TO SIDE WALL |              |  |  |  |  |  |
| *SEE DIAGRAM 1 BELOW               | DISTANCE OUT |  |  |  |  |  |
| PT #                               | IN.          |  |  |  |  |  |
| PT #                               | IN.          |  |  |  |  |  |
| PT #                               | IN.          |  |  |  |  |  |
| PT #                               | IN.          |  |  |  |  |  |